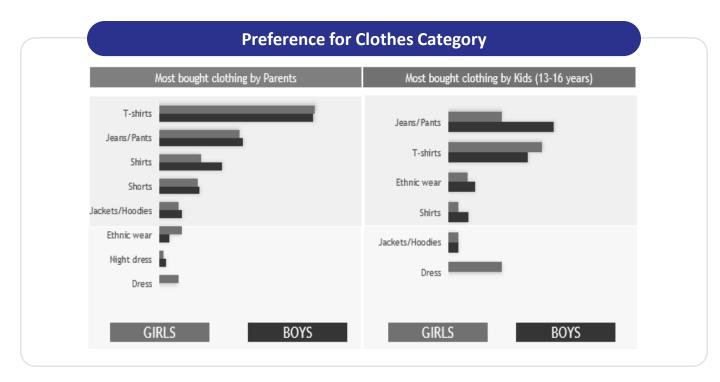

#### **SAMPLE OUTPUT**

| Category<br>Super Premium | Price range<br>Above Rs. 2500 | Global                           | Domestic/Private Label                                                                                                                                                                                                                                                                                                                                                                                                                                                                                                                                                                                                                                                                                                                                                                                                                                                                                                                                                                                                                                                                                                                                                                                                                                                                                                                                                                                                                                                                                                                                                                                                                                                                                                                                                                                                                                                                                                                                                                                                                                                                                                                                                                                                                                                                                                                                                                                                                                                                                                                                                                                                                                                                                                                                                                                                      |                                                                   |
|---------------------------|-------------------------------|----------------------------------|-----------------------------------------------------------------------------------------------------------------------------------------------------------------------------------------------------------------------------------------------------------------------------------------------------------------------------------------------------------------------------------------------------------------------------------------------------------------------------------------------------------------------------------------------------------------------------------------------------------------------------------------------------------------------------------------------------------------------------------------------------------------------------------------------------------------------------------------------------------------------------------------------------------------------------------------------------------------------------------------------------------------------------------------------------------------------------------------------------------------------------------------------------------------------------------------------------------------------------------------------------------------------------------------------------------------------------------------------------------------------------------------------------------------------------------------------------------------------------------------------------------------------------------------------------------------------------------------------------------------------------------------------------------------------------------------------------------------------------------------------------------------------------------------------------------------------------------------------------------------------------------------------------------------------------------------------------------------------------------------------------------------------------------------------------------------------------------------------------------------------------------------------------------------------------------------------------------------------------------------------------------------------------------------------------------------------------------------------------------------------------------------------------------------------------------------------------------------------------------------------------------------------------------------------------------------------------------------------------------------------------------------------------------------------------------------------------------------------------------------------------------------------------------------------------------------------------|-------------------------------------------------------------------|
|                           |                               | POLO CK                          | -                                                                                                                                                                                                                                                                                                                                                                                                                                                                                                                                                                                                                                                                                                                                                                                                                                                                                                                                                                                                                                                                                                                                                                                                                                                                                                                                                                                                                                                                                                                                                                                                                                                                                                                                                                                                                                                                                                                                                                                                                                                                                                                                                                                                                                                                                                                                                                                                                                                                                                                                                                                                                                                                                                                                                                                                                           | ά.                                                                |
| Premium                   | Rs. 1000-2500                 | LEVIS HAM<br>ZRR I DUS POLO ASSR | AllenSolly<br>S BIBA                                                                                                                                                                                                                                                                                                                                                                                                                                                                                                                                                                                                                                                                                                                                                                                                                                                                                                                                                                                                                                                                                                                                                                                                                                                                                                                                                                                                                                                                                                                                                                                                                                                                                                                                                                                                                                                                                                                                                                                                                                                                                                                                                                                                                                                                                                                                                                                                                                                                                                                                                                                                                                                                                                                                                                                                        | Ľ                                                                 |
| Economy                   | Rs. 500-1000                  | -                                | MOX PINDIAN<br>TERRAIN<br>GINI & JONY State<br>Guild Sony Constant<br>Guild Sony Constant<br>Constant<br>Constant<br>Constant<br>Constant<br>Constant<br>Constant<br>Constant<br>Constant<br>Constant<br>Constant<br>Constant<br>Constant<br>Constant<br>Constant<br>Constant<br>Constant<br>Constant<br>Constant<br>Constant<br>Constant<br>Constant<br>Constant<br>Constant<br>Constant<br>Constant<br>Constant<br>Constant<br>Constant<br>Constant<br>Constant<br>Constant<br>Constant<br>Constant<br>Constant<br>Constant<br>Constant<br>Constant<br>Constant<br>Constant<br>Constant<br>Constant<br>Constant<br>Constant<br>Constant<br>Constant<br>Constant<br>Constant<br>Constant<br>Constant<br>Constant<br>Constant<br>Constant<br>Constant<br>Constant<br>Constant<br>Constant<br>Constant<br>Constant<br>Constant<br>Constant<br>Constant<br>Constant<br>Constant<br>Constant<br>Constant<br>Constant<br>Constant<br>Constant<br>Constant<br>Constant<br>Constant<br>Constant<br>Constant<br>Constant<br>Constant<br>Constant<br>Constant<br>Constant<br>Constant<br>Constant<br>Constant<br>Constant<br>Constant<br>Constant<br>Constant<br>Constant<br>Constant<br>Constant<br>Constant<br>Constant<br>Constant<br>Constant<br>Constant<br>Constant<br>Constant<br>Constant<br>Constant<br>Constant<br>Constant<br>Constant<br>Constant<br>Constant<br>Constant<br>Constant<br>Constant<br>Constant<br>Constant<br>Constant<br>Constant<br>Constant<br>Constant<br>Constant<br>Constant<br>Constant<br>Constant<br>Constant<br>Constant<br>Constant<br>Constant<br>Constant<br>Constant<br>Constant<br>Constant<br>Constant<br>Constant<br>Constant<br>Constant<br>Constant<br>Constant<br>Constant<br>Constant<br>Constant<br>Constant<br>Constant<br>Constant<br>Constant<br>Constant<br>Constant<br>Constant<br>Constant<br>Constant<br>Constant<br>Constant<br>Constant<br>Constant<br>Constant<br>Constant<br>Constant<br>Constant<br>Constant<br>Constant<br>Constant<br>Constant<br>Constant<br>Constant<br>Constant<br>Constant<br>Constant<br>Constant<br>Constant<br>Constant<br>Constant<br>Constant<br>Constant<br>Constant<br>Constant<br>Constant<br>Constant<br>Constant<br>Constant<br>Constant<br>Constant<br>Constant<br>Constant<br>Constant<br>Constant<br>Constant<br>Constant<br>Constant<br>Constant<br>Constant<br>Constant<br>Constant<br>Constant<br>Constant<br>Constant<br>Constant<br>Constant<br>Constant<br>Constant<br>Constant<br>Constant<br>Constant<br>Constant<br>Constant<br>Constant<br>Constant<br>Constant<br>Constant<br>Constant<br>Constant<br>Constant<br>Constant<br>Constant<br>Constant<br>Constant<br>Constant<br>Constant<br>Constant<br>Constant<br>Constant<br>Constant<br>Constant<br>Constant<br>Constant<br>Constant<br>Constant<br>Constant<br>Consta | pantaloons <i>V</i> estside<br>BIEBAZAAR bodyhug<br>Shoppers Stop |
| Masses                    | Rs. <500                      |                                  | BIE BAZAAR MART                                                                                                                                                                                                                                                                                                                                                                                                                                                                                                                                                                                                                                                                                                                                                                                                                                                                                                                                                                                                                                                                                                                                                                                                                                                                                                                                                                                                                                                                                                                                                                                                                                                                                                                                                                                                                                                                                                                                                                                                                                                                                                                                                                                                                                                                                                                                                                                                                                                                                                                                                                                                                                                                                                                                                                                                             | ÷                                                                 |