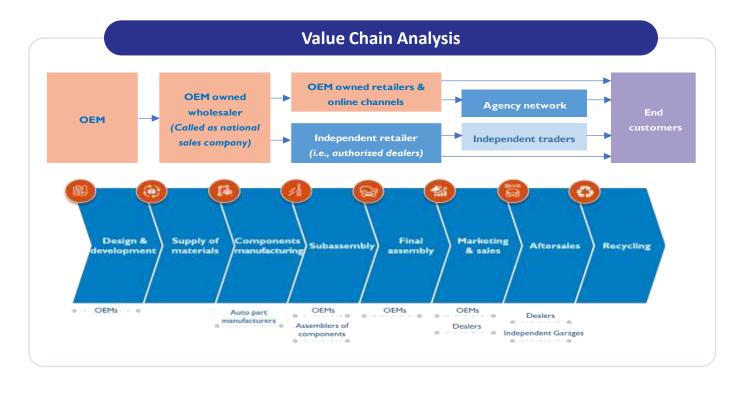

# **Sample Output**

- Understand the market structure and performance across the value chain of automotive sector
- Identify the competition regulations for marketing, sales, and after-sales of cars
- Benchmark the findings across the developed, developing, and under-developed countries