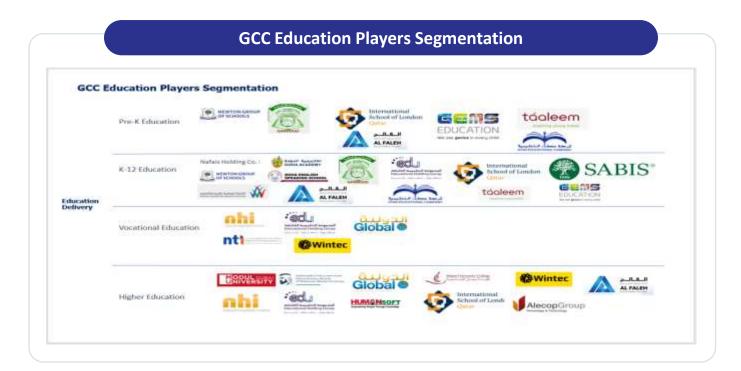

## **APPROACH**

We conducted extensive secondary research to gather data around key trends, drivers, issues/challenges, barriers to entry, and the impact of digitization and Edtech. Competitive intelligence was also gathered by studying the key financials (historical and forecast) of the leading industry players. As a final step, all the GCC K-12 education players were segmented basis the services they provide.

# **Sample Output**