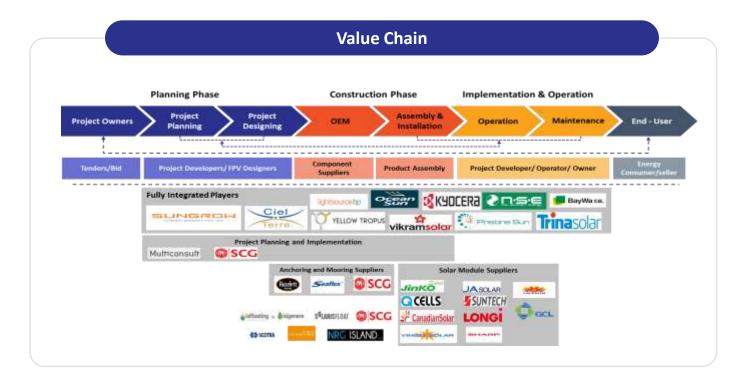

- The current and future market scenario
- The entire value chain and the presence of various players across the value chain
- A detailed Porter 5 forces analysis to understand the market structure and the major decision-makers

## **APPROACH**

We conducted in-depth secondary research in order to analyse the value chain, market dynamics, and the major players. Based on our research, we also created a very detailed and in-depth Porter 5 forces analysis detailing the decision-making power of the different stakeholders and the structure of the market. We also studied the various players and created short profiles of them.

# **Sample Output**