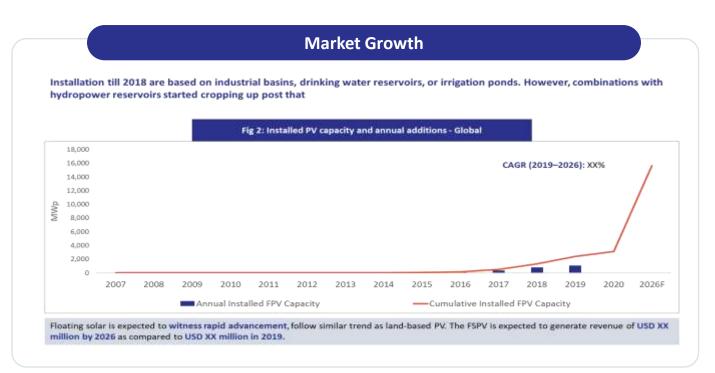

5 forces analysis to understand the market structure and the major decision-makers







## **APPROACH**

We conducted in-depth secondary research in order to analyse the value chain, market dynamics, and the major players. Based on our research, we also created a very detailed and in-depth Porter 5 forces analysis detailing the decision-making power of the different stakeholders and the structure of the market. We also studied the various players and created short profiles of them.



### **METHODOLOGY**













# **Impact**

The actionable insights helped the end client in:

- Understanding the market landscape and growth prospects
- Evaluate the key stakeholders and their decisionmaking power across the value chain
- Deciding on a go or no-go strategy





# **Sample Output**





#### **About us:**

Benori is a trusted partner for knowledge solutions across the globe, serving clients from a wide range of industries including Professional Services, Financial Services, Consumer & Retail, Technology & Internet, Industrials & Manufacturing, and more. Our customized solutions strengthen the insights value chain of our clients, empowering them with key insights needed to drive intelligent decision-making and accelerate growth.

Headquartered in India, Benori is uniquely positioned to deliver multilingual research needs of global clients, powered by its digital agility, deep research capabilities and a highly experienced leadership team. Adopting a 360-degree approach, our team employs a combination of diverse methodologies including primary research, secondary research